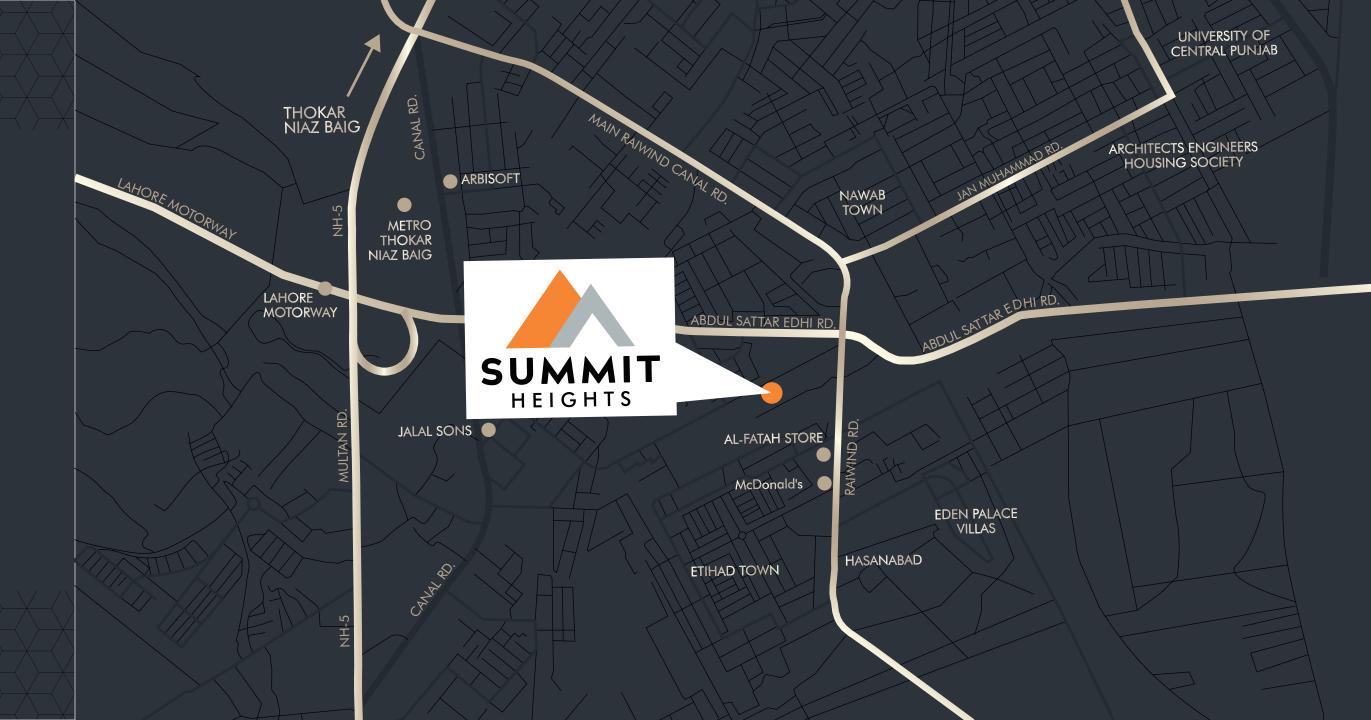

Summit Heights is situated in the prime location of Etihad Town Phase 1, with direct connectivity to Main Raiwind Road. It is a 2-minute walk from McDonald's and Al-Fatah Super Store, a 5-minute drive from Main Canal Road and Main Multan Road via Thokar Niaz Baig, and just a 2-minute drive from the M2 Lahore-Islamabad Motorway. Its central location makes it one of the most ideal, easily accessible, and lucrative projects on Raiwind Road, Lahore.