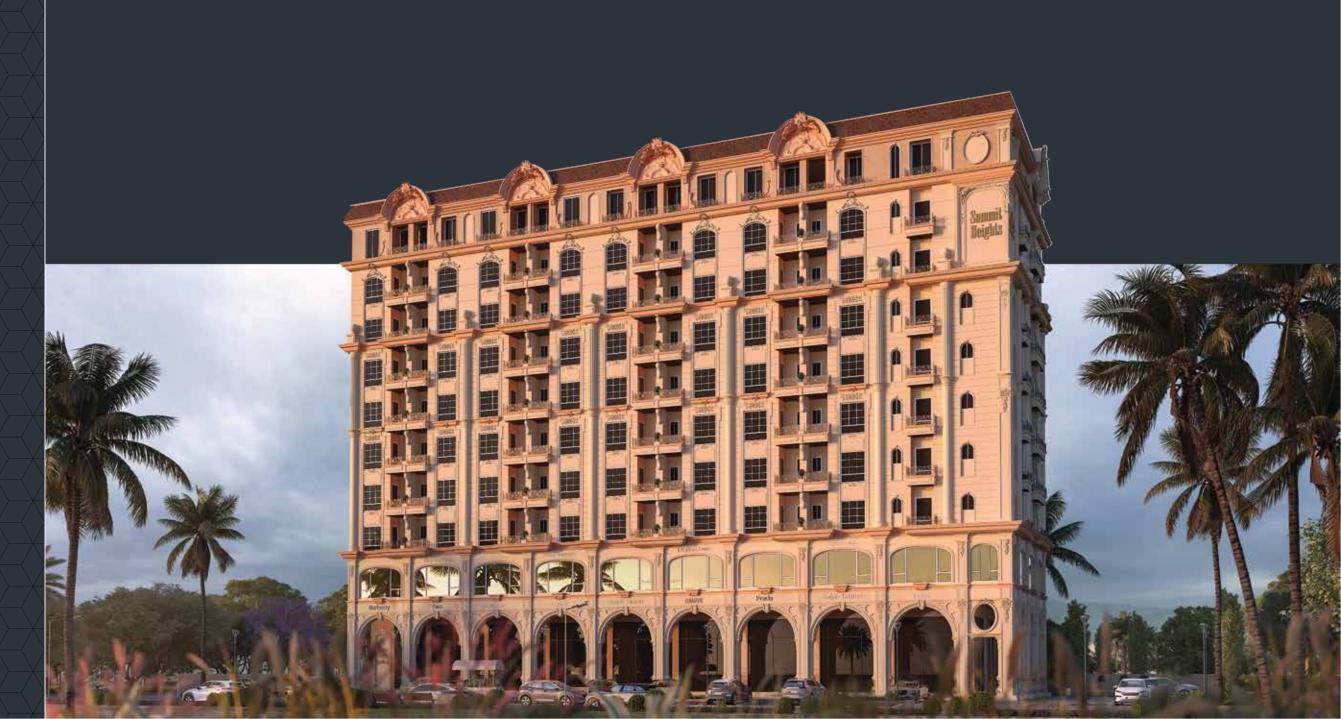

#### SUMMIT HEIGHTS PRESTIGE

Summit Heights, an architectural marvel in Lahore, blends Victorian-inspired elegance with modern sophistication. Positioned on a prominent three-side open corner plot, this ground-plus-mezzanine nine-floor building offers unmatched grandeur and luxury. Its timeless design and strategic location make it a true masterpiece in urban living.

### CLASSIC ARCHITECTURAL BEAUTY

Summit Heights presents a striking front view with Victorian-inspired architecture, featuring expansive terraces displaying grandeur. The intricate detailing and elegant lines create a sense of timeless beauty. These spacious terraces offer residents a perfect blend of classic charm and modern outdoor living, overlooking serene surroundings.