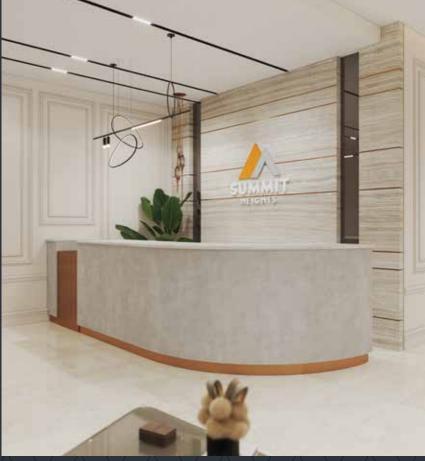

#### POLISHED CORPORATE ENTRY

The first-floor corridor guides you through a professional environment, setting the tone for success.
The corporate office reception area welcomes clients and employees with a sophisticated ambience. These spaces ensure an impressive entry and a smooth flow throughout the office.