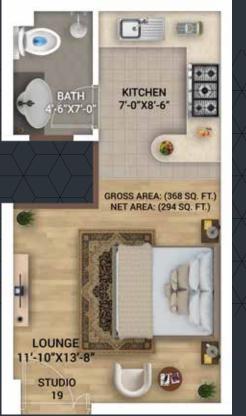

### EXQUISITE STUDIO LIVING

Welcome to the stunning studio apartment, where modern design meets urban convenience. With its open-plan layout, this space is thoughtfully crafted to maximize functionality while exuding a warm and inviting ambience. Perfect for busy city dwellers, this studio seamlessly blends comfort and style, making it an ideal retreat in the heart of the urban landscape. Whether you're entertaining friends or enjoying a quiet night in, this apartment is your perfect sanctuary.

#### ENTRANCE

ENTRANCE

ENTRANCE

STUDIO APARTMENT GROSS AREA: 368 SQ. FT. NET AREA: 294 SQ. FT.