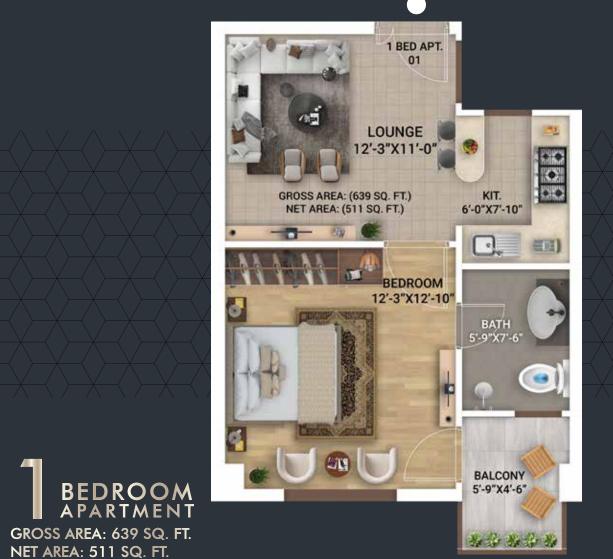

## STYLISH 1-BED LIVEABILITY

This 1-bed apartment provides a sleek and efficient living space, ideal for modern urban dwellers. Designed with perfection and practicality, this one-bed apartment offers an open-plan layout that maximises space while maintaining a cosy, stylish atmosphere.