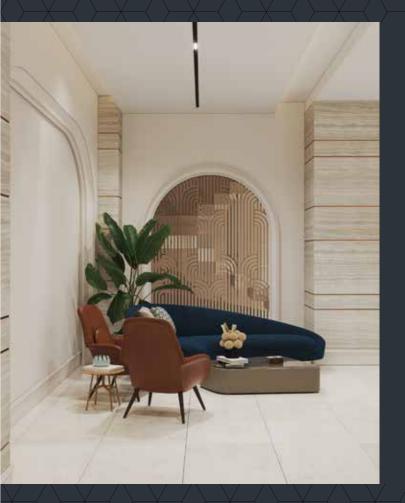

#### POLISHED CORPORATE ENTRY

The first-floor corridor guides you through a professional environment, setting the tone for success.
The corporate office reception area welcomes clients and employees with a sophisticated ambience. These spaces ensure an impressive entry and a smooth flow throughout the office.