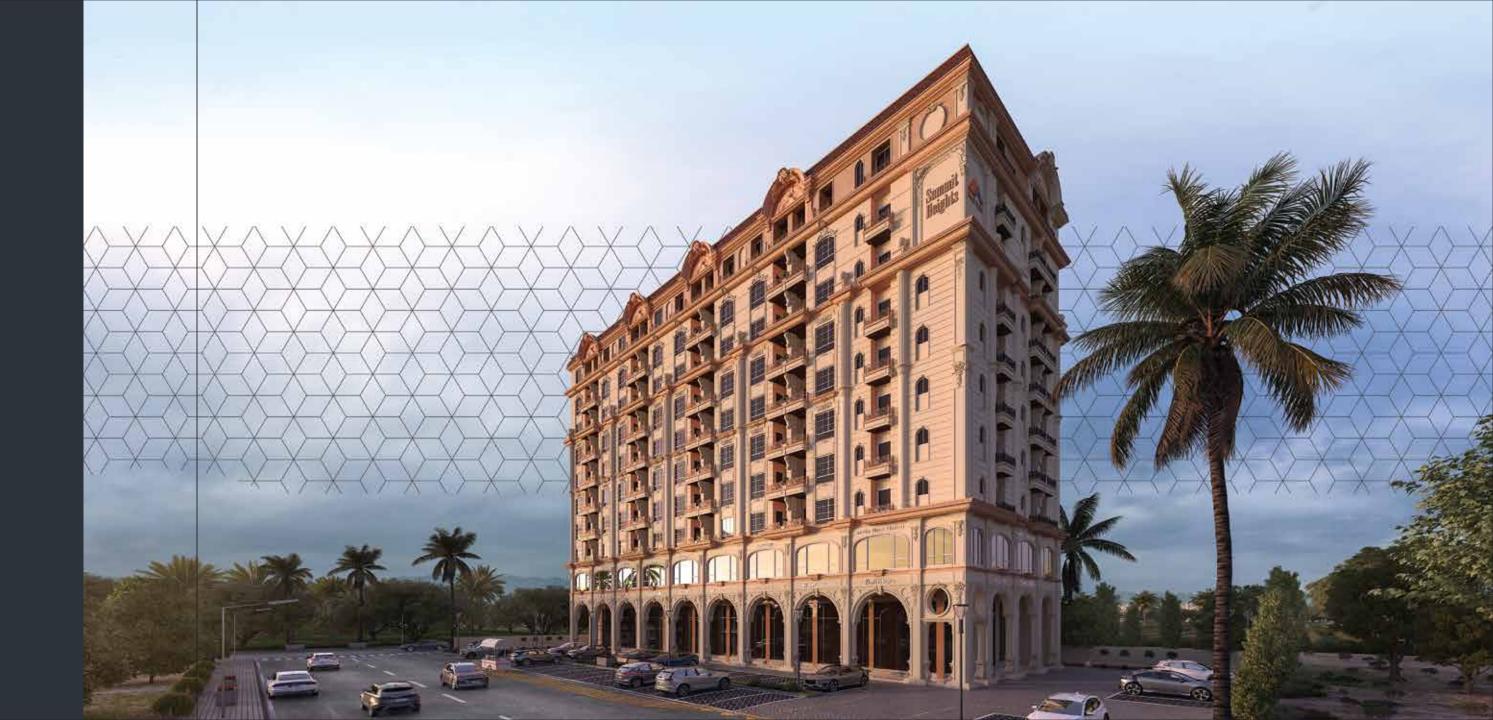

#### SUMMIT HEIGHTS PRESTIGE

Summit Heights, an architectural marvel in Lahore, blends Victorian-inspired elegance with modern sophistication. Positioned on a prominent three-side open corner plot, this ground-plus-mezzanine nine-floor building offers unmatched grandeur and luxury. Its timeless design and strategic location make it a true masterpiece in urban living.

### CLASSIC ARCHITECTURAL BEAUTY

Summit Heights presents a striking front view with Victorian-inspired architecture, featuring expansive terraces displaying grandeur. The intricate detailing and elegant lines create a sense of timeless beauty. These spacious terraces offer residents a perfect blend of classic charm and modern outdoor living, overlooking serene surroundings.