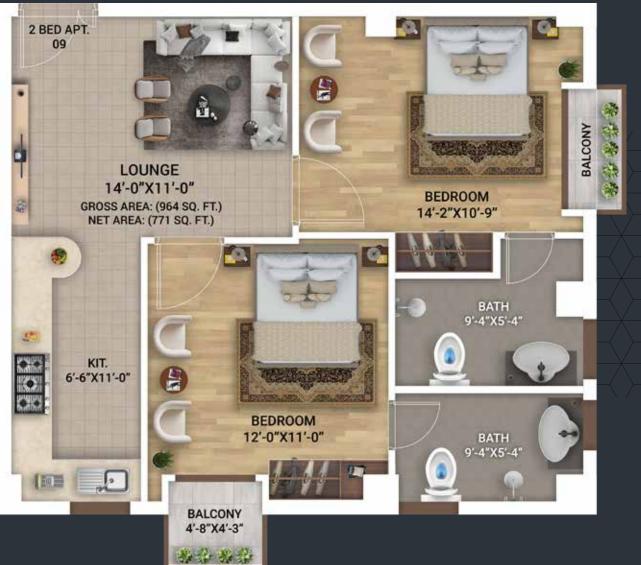

nctuary.





The classy reception area and lift lobby are where luxury meets functionality. The grand staircase adds a timeless touch, while the lift lobby offers modern vertical traverse convenience. Designed with style and comfort, these ground-floor spaces ensure a warm welcome and effortless navigation for residents.











### CLASSIC ARCHITECTURAL BEAUTY



Summit Heights presents a striking front view with Victorian-inspired architecture, featuring expansive terraces displaying grandeur. The intricate detailing and elegant lines create a sense of timeless beauty. These spacious terraces offer residents a perfect blend of classic charm and modern outdoor living, overlooking serene surroundings.





BEDROOM APARTMENT GROSS AREA: 964 SQ. FT. NET AREA: 771 SQ. FT.

#### ENTRANCE



ENTRANCE





ENTRANCE

STUDIO APARTMENT GROSS AREA: 368 SQ. FT. NET AREA: 294 SQ. FT.







## CLASSIC VICTORIAN EXCELLENCE





#### THE CRAFTERS

Summit Estate & Builders is recognized as a trusted name in the real estate market. Summit Estate believe that customers are not just clients they are part of their family. Here are a few significant achievements of the company, Etihad Town benefits from Summit Estate being its strategic sales partner. Gwadar Green Palms Housing Society has Summit Estate as its exclusive platinum sales partner, and Safari Garden Housing Scheme Lahore and P & D Phase 2 are primarily dealt with by Summit Estate. Additionally, DHA Lahore recognizes Summit Estate as a registered real estate agent.