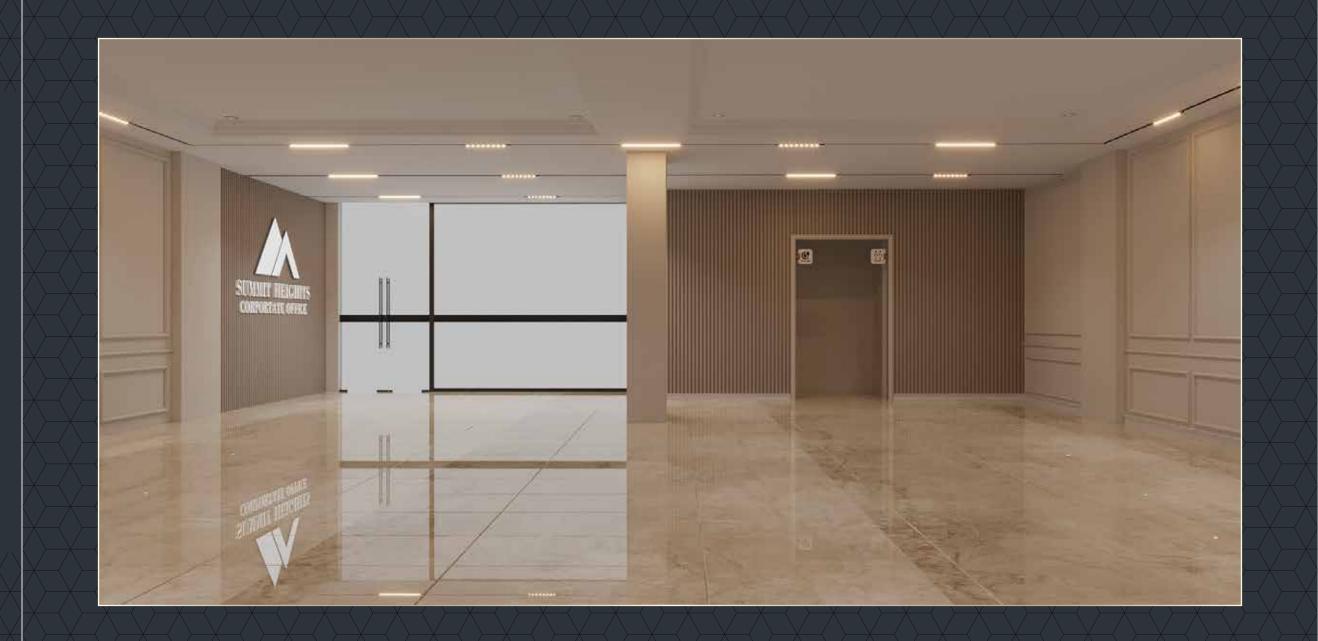

#### POLISHED CORPORATE ENTRY

The first-floor corridor guides you through a professional environment, setting the tone for success.
The corporate office reception area welcomes clients and employees with a sophisticated ambience. These spaces ensure an impressive entry and a smooth flow throughout the office.